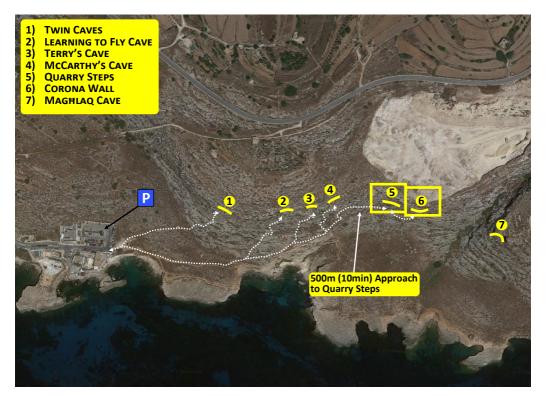

## QUARRY STEPS & CORONA WALL CRAGS (CLIMBING AREA: GĦAR LAPSI)

TOPO, MAP & ACCESS INFO (UPDATED - 11/04/2021)

| THE CRAGS: | Quarry Steps (an already established trad climbing crag), and the adjacent Corona Wall    |
|------------|-------------------------------------------------------------------------------------------|
|            | are both within the popular 'Għar Lapsi' climbing area.                                   |
| CLIMBING:  | Both crags are mostly vertical face climbing with occassional slight overhangs and slabs. |
| EXPOSURE:  | Both walls are South facing so sunny most, if not all, day.                               |
| ACCESS:    | Same as with the other Għar Lapsi sectors, park at the Għar Lapsi car park and walk       |
|            | eastwards with the sea on your right 100m past Terry's & McCarthy's Cave.                 |