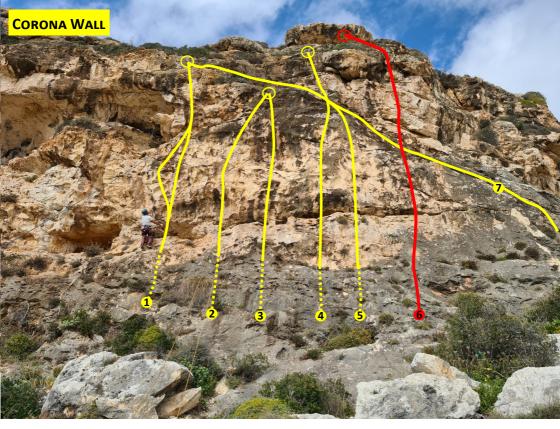

All routes have been bolted with titanium bolts and anchors provided by the Malta Rock Climbing Club (MRCC) and sponsored by the MTA and various climbers' donations.

「「「「」」

and the second s

「「「「「「「「「」」

| alter.  | P P IN                                                                                                                                                                                                                                                                                                                                                                                                                                                                                                                                                                                                                                                                                                                                                                                                                                                                                                                                                                                                                                                                                                                                                                                                                                                                                                                                                                                                                                                                                                                                                                                                                                                                                                                                                                                                                                                                                                                                                                                                                                                                                                                         |                  | R            | 1.1        |
|---------|--------------------------------------------------------------------------------------------------------------------------------------------------------------------------------------------------------------------------------------------------------------------------------------------------------------------------------------------------------------------------------------------------------------------------------------------------------------------------------------------------------------------------------------------------------------------------------------------------------------------------------------------------------------------------------------------------------------------------------------------------------------------------------------------------------------------------------------------------------------------------------------------------------------------------------------------------------------------------------------------------------------------------------------------------------------------------------------------------------------------------------------------------------------------------------------------------------------------------------------------------------------------------------------------------------------------------------------------------------------------------------------------------------------------------------------------------------------------------------------------------------------------------------------------------------------------------------------------------------------------------------------------------------------------------------------------------------------------------------------------------------------------------------------------------------------------------------------------------------------------------------------------------------------------------------------------------------------------------------------------------------------------------------------------------------------------------------------------------------------------------------|------------------|--------------|------------|
| ANE     |                                                                                                                                                                                                                                                                                                                                                                                                                                                                                                                                                                                                                                                                                                                                                                                                                                                                                                                                                                                                                                                                                                                                                                                                                                                                                                                                                                                                                                                                                                                                                                                                                                                                                                                                                                                                                                                                                                                                                                                                                                                                                                                                |                  |              | -          |
|         | A Real Property and a real property of the second s |                  | Sharry 1     |            |
| K.      | 2 3                                                                                                                                                                                                                                                                                                                                                                                                                                                                                                                                                                                                                                                                                                                                                                                                                                                                                                                                                                                                                                                                                                                                                                                                                                                                                                                                                                                                                                                                                                                                                                                                                                                                                                                                                                                                                                                                                                                                                                                                                                                                                                                            |                  |              |            |
| Chines, |                                                                                                                                                                                                                                                                                                                                                                                                                                                                                                                                                                                                                                                                                                                                                                                                                                                                                                                                                                                                                                                                                                                                                                                                                                                                                                                                                                                                                                                                                                                                                                                                                                                                                                                                                                                                                                                                                                                                                                                                                                                                                                                                |                  | AL P         | N Carro    |
| 24      | A REAL AND A PARTY AND A                                                                                                                                                                                                                                                                                                                                                                                                                                                                                                                                                                                                                                                                                                                                                                                                                                                                                                                                                                                                                                                                                                                                                                                                                                                                                                                                                                                                                                                                                                                                                                                                                                                                                                                                                                                                                                                                                                                                                                                                                                                                                                       |                  |              |            |
| -1-6-   |                                                                                                                                                                                                                                                                                                                                                                                                                                                                                                                                                                                                                                                                                                                                                                                                                                                                                                                                                                                                                                                                                                                                                                                                                                                                                                                                                                                                                                                                                                                                                                                                                                                                                                                                                                                                                                                                                                                                                                                                                                                                                                                                |                  |              | The second |
|         |                                                                                                                                                                                                                                                                                                                                                                                                                                                                                                                                                                                                                                                                                                                                                                                                                                                                                                                                                                                                                                                                                                                                                                                                                                                                                                                                                                                                                                                                                                                                                                                                                                                                                                                                                                                                                                                                                                                                                                                                                                                                                                                                |                  |              | Come of    |
| Ton get |                                                                                                                                                                                                                                                                                                                                                                                                                                                                                                                                                                                                                                                                                                                                                                                                                                                                                                                                                                                                                                                                                                                                                                                                                                                                                                                                                                                                                                                                                                                                                                                                                                                                                                                                                                                                                                                                                                                                                                                                                                                                                                                                |                  |              | E has      |
| 1       |                                                                                                                                                                                                                                                                                                                                                                                                                                                                                                                                                                                                                                                                                                                                                                                                                                                                                                                                                                                                                                                                                                                                                                                                                                                                                                                                                                                                                                                                                                                                                                                                                                                                                                                                                                                                                                                                                                                                                                                                                                                                                                                                | and the second   |              | 3          |
|         | 5 6                                                                                                                                                                                                                                                                                                                                                                                                                                                                                                                                                                                                                                                                                                                                                                                                                                                                                                                                                                                                                                                                                                                                                                                                                                                                                                                                                                                                                                                                                                                                                                                                                                                                                                                                                                                                                                                                                                                                                                                                                                                                                                                            |                  |              | 49         |
|         |                                                                                                                                                                                                                                                                                                                                                                                                                                                                                                                                                                                                                                                                                                                                                                                                                                                                                                                                                                                                                                                                                                                                                                                                                                                                                                                                                                                                                                                                                                                                                                                                                                                                                                                                                                                                                                                                                                                                                                                                                                                                                                                                |                  |              |            |
|         | and the second sec                                                                                                                                                                                                                                             |                  | A to a a     | S          |
|         |                                                                                                                                                                                                                                                                                                                                                                                                                                                                                                                                                                                                                                                                                                                                                                                                                                                                                                                                                                                                                                                                                                                                                                                                                                                                                                                                                                                                                                                                                                                                                                                                                                                                                                                                                                                                                                                                                                                                                                                                                                                                                                                                |                  | - 77         | 9 10       |
|         | 2 Blind Mice                                                                                                                                                                                                                                                                                                                                                                                                                                                                                                                                                                                                                                                                                                                                                                                                                                                                                                                                                                                                                                                                                                                                                                                                                                                                                                                                                                                                                                                                                                                                                                                                                                                                                                                                                                                                                                                                                                                                                                                                                                                                                                                   | 6b               | 28m          | 1000       |
|         | Z Diffu Wilce<br>Two separate sections, one on smooth rock, one on sharp rock.                                                                                                                                                                                                                                                                                                                                                                                                                                                                                                                                                                                                                                                                                                                                                                                                                                                                                                                                                                                                                                                                                                                                                                                                                                                                                                                                                                                                                                                                                                                                                                                                                                                                                                                                                                                                                                                                                                                                                                                                                                                 | 00               | 20111        | 10QD       |
|         | Commando I                                                                                                                                                                                                                                                                                                                                                                                                                                                                                                                                                                                                                                                                                                                                                                                                                                                                                                                                                                                                                                                                                                                                                                                                                                                                                                                                                                                                                                                                                                                                                                                                                                                                                                                                                                                                                                                                                                                                                                                                                                                                                                                     | HS 4b            | 30m          | Trad       |
| •       | The left fork of a Y shaped crack finishing up another crack which overjangs at its                                                                                                                                                                                                                                                                                                                                                                                                                                                                                                                                                                                                                                                                                                                                                                                                                                                                                                                                                                                                                                                                                                                                                                                                                                                                                                                                                                                                                                                                                                                                                                                                                                                                                                                                                                                                                                                                                                                                                                                                                                            |                  |              |            |
| 3       | Civilian Route I                                                                                                                                                                                                                                                                                                                                                                                                                                                                                                                                                                                                                                                                                                                                                                                                                                                                                                                                                                                                                                                                                                                                                                                                                                                                                                                                                                                                                                                                                                                                                                                                                                                                                                                                                                                                                                                                                                                                                                                                                                                                                                               | E1 5b            | 30m          | Trad       |
| -       | Start up the Y shaped crack as for Commando I but continue over the front face by<br>above, exiting right. Take the overlap and the final bulge above a ledge.                                                                                                                                                                                                                                                                                                                                                                                                                                                                                                                                                                                                                                                                                                                                                                                                                                                                                                                                                                                                                                                                                                                                                                                                                                                                                                                                                                                                                                                                                                                                                                                                                                                                                                                                                                                                                                                                                                                                                                 | etween the cr    | acks and     | the bulge  |
| 4       | Commando II                                                                                                                                                                                                                                                                                                                                                                                                                                                                                                                                                                                                                                                                                                                                                                                                                                                                                                                                                                                                                                                                                                                                                                                                                                                                                                                                                                                                                                                                                                                                                                                                                                                                                                                                                                                                                                                                                                                                                                                                                                                                                                                    | MS 4a            | 30m          | Trad       |
| •       | The right fork of the Y then right to a large flake, follow the shallow crack above t beneath the large flake and climb direct.                                                                                                                                                                                                                                                                                                                                                                                                                                                                                                                                                                                                                                                                                                                                                                                                                                                                                                                                                                                                                                                                                                                                                                                                                                                                                                                                                                                                                                                                                                                                                                                                                                                                                                                                                                                                                                                                                                                                                                                                |                  |              |            |
| 5       | All the Thyme in the World                                                                                                                                                                                                                                                                                                                                                                                                                                                                                                                                                                                                                                                                                                                                                                                                                                                                                                                                                                                                                                                                                                                                                                                                                                                                                                                                                                                                                                                                                                                                                                                                                                                                                                                                                                                                                                                                                                                                                                                                                                                                                                     | 6a               | 28m          | 10QD       |
|         | 6a going straight on the bolts, easier (5b/c) staying right of the bolts at the slabby                                                                                                                                                                                                                                                                                                                                                                                                                                                                                                                                                                                                                                                                                                                                                                                                                                                                                                                                                                                                                                                                                                                                                                                                                                                                                                                                                                                                                                                                                                                                                                                                                                                                                                                                                                                                                                                                                                                                                                                                                                         | y crux.          |              |            |
| 6       | Chi Commander, Fire Engine                                                                                                                                                                                                                                                                                                                                                                                                                                                                                                                                                                                                                                                                                                                                                                                                                                                                                                                                                                                                                                                                                                                                                                                                                                                                                                                                                                                                                                                                                                                                                                                                                                                                                                                                                                                                                                                                                                                                                                                                                                                                                                     | VS 4c            | 30m          | Trad       |
|         | An easy but enjoyable long line starting on a slab below a craggy hole, then conti<br>the obvious crack (nuts) to the top                                                                                                                                                                                                                                                                                                                                                                                                                                                                                                                                                                                                                                                                                                                                                                                                                                                                                                                                                                                                                                                                                                                                                                                                                                                                                                                                                                                                                                                                                                                                                                                                                                                                                                                                                                                                                                                                                                                                                                                                      | nuing up easy    | slabs to j   | follow     |
| 7       | Thymeless                                                                                                                                                                                                                                                                                                                                                                                                                                                                                                                                                                                                                                                                                                                                                                                                                                                                                                                                                                                                                                                                                                                                                                                                                                                                                                                                                                                                                                                                                                                                                                                                                                                                                                                                                                                                                                                                                                                                                                                                                                                                                                                      | 6c+              | 28m          | 11QD       |
|         | A first tricky section at the beginning, but nothing compared with the puzzling cru<br>crimps to choose from!                                                                                                                                                                                                                                                                                                                                                                                                                                                                                                                                                                                                                                                                                                                                                                                                                                                                                                                                                                                                                                                                                                                                                                                                                                                                                                                                                                                                                                                                                                                                                                                                                                                                                                                                                                                                                                                                                                                                                                                                                  | ix at the end,   | with too r   | many       |
| 8       | Commando III                                                                                                                                                                                                                                                                                                                                                                                                                                                                                                                                                                                                                                                                                                                                                                                                                                                                                                                                                                                                                                                                                                                                                                                                                                                                                                                                                                                                                                                                                                                                                                                                                                                                                                                                                                                                                                                                                                                                                                                                                                                                                                                   | VS 4c            | 30m          | Trad       |
|         | Start about 10m to the right of the 'Y' over a shallow undercut. Climb the wall to to a scoop, and up to a shallow red cave. Layback the crack on the right to finish.                                                                                                                                                                                                                                                                                                                                                                                                                                                                                                                                                                                                                                                                                                                                                                                                                                                                                                                                                                                                                                                                                                                                                                                                                                                                                                                                                                                                                                                                                                                                                                                                                                                                                                                                                                                                                                                                                                                                                         | gain a narrow    | ledge the    | en right   |
| 9       | Summer Thyme                                                                                                                                                                                                                                                                                                                                                                                                                                                                                                                                                                                                                                                                                                                                                                                                                                                                                                                                                                                                                                                                                                                                                                                                                                                                                                                                                                                                                                                                                                                                                                                                                                                                                                                                                                                                                                                                                                                                                                                                                                                                                                                   | 6b+              | 28m          | 10QD       |
| _       | 33m if belaying from better stance below. Similar finish to Thymeless, but with a co                                                                                                                                                                                                                                                                                                                                                                                                                                                                                                                                                                                                                                                                                                                                                                                                                                                                                                                                                                                                                                                                                                                                                                                                                                                                                                                                                                                                                                                                                                                                                                                                                                                                                                                                                                                                                                                                                                                                                                                                                                           | ouple of life-so | aving hold   | ls more.   |
| 10      | Walk in the Park                                                                                                                                                                                                                                                                                                                                                                                                                                                                                                                                                                                                                                                                                                                                                                                                                                                                                                                                                                                                                                                                                                                                                                                                                                                                                                                                                                                                                                                                                                                                                                                                                                                                                                                                                                                                                                                                                                                                                                                                                                                                                                               | 5c+              | 28m          | ?QD        |
|         | 33m if belaying from better stance below. A great warm up route with good holds all th                                                                                                                                                                                                                                                                                                                                                                                                                                                                                                                                                                                                                                                                                                                                                                                                                                                                                                                                                                                                                                                                                                                                                                                                                                                                                                                                                                                                                                                                                                                                                                                                                                                                                                                                                                                                                                                                                                                                                                                                                                         | e way ending a   | at a small o | overhang.  |
| 11      | Perched Blocks Crack                                                                                                                                                                                                                                                                                                                                                                                                                                                                                                                                                                                                                                                                                                                                                                                                                                                                                                                                                                                                                                                                                                                                                                                                                                                                                                                                                                                                                                                                                                                                                                                                                                                                                                                                                                                                                                                                                                                                                                                                                                                                                                           | VD               | 35m          | Trad       |
|         | Up the chimney to exit via perched blocks.                                                                                                                                                                                                                                                                                                                                                                                                                                                                                                                                                                                                                                                                                                                                                                                                                                                                                                                                                                                                                                                                                                                                                                                                                                                                                                                                                                                                                                                                                                                                                                                                                                                                                                                                                                                                                                                                                                                                                                                                                                                                                     |                  |              |            |

O DO ROOM

| 1 | Covid | Rising |
|---|-------|--------|
|---|-------|--------|

## 6a+/6b 20m 7QD

1st 5m scramble. Vertical wall with tufas and some classical sharp holds towards the top. 6a if you steal to the jugs on the left.

| 2 | Pfizer                                                                                                                  | 6b+/6c           | 15m         | 5QD      |
|---|-------------------------------------------------------------------------------------------------------------------------|------------------|-------------|----------|
|   | 1st 5m scramble. Vertical wall on crimps.                                                                               |                  |             |          |
| 3 | AstraZeneca                                                                                                             | 6b               | 15m         | 5QD      |
|   | 1st 5m scramble. Vertical wall with interesting features.                                                               |                  |             |          |
| 4 | Moderna                                                                                                                 | 6a+              | 18m         | 8QD      |
|   | 1st 5m scramble. Vertical wall then easier at the top on sharp holds.                                                   |                  |             |          |
| 5 | Sputnik V                                                                                                               | 6a               | 18m         | 8QD      |
|   | 1st 5m scramble. Vertical wall then easier at the top on sharp holds.                                                   |                  |             |          |
| 6 | Antivaxxers Unite                                                                                                       | VS 4c            | 20m         | Trad     |
|   | Start at the slab past two shallow horizontal & diagonal cracks and on into the the cave formed by the capping boulder. | steep, broken ov | verhangs to | o end in |
| 7 | Herd Immunity                                                                                                           | 4a               | 25m         | ?QD      |
|   |                                                                                                                         |                  | , .         |          |